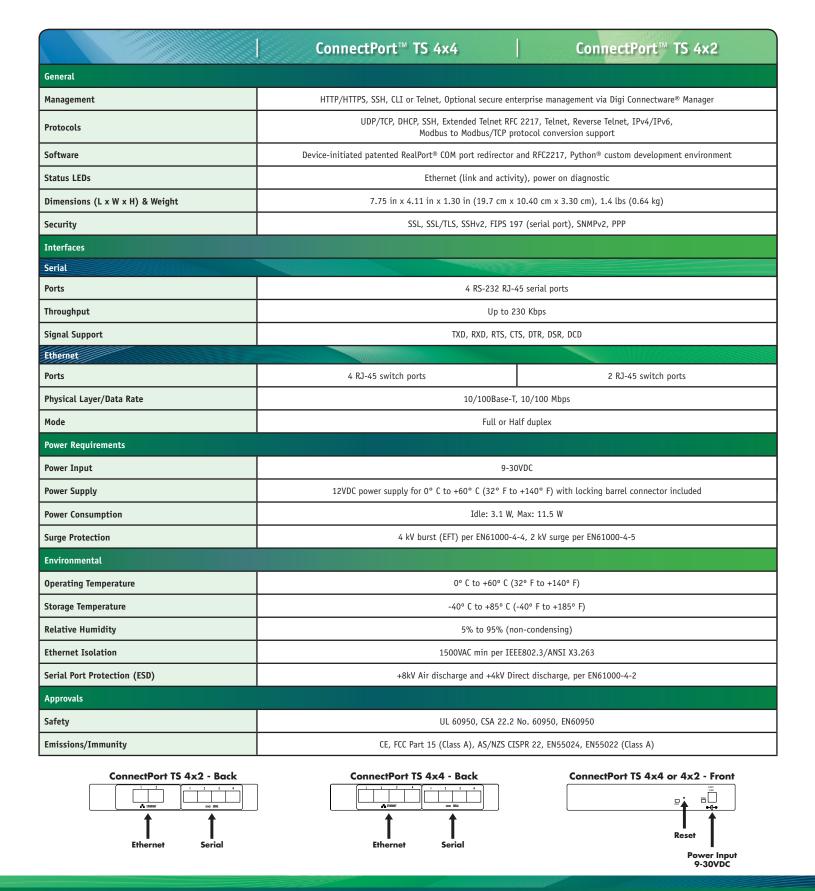

## ConnectPort<sup>™</sup> TS 4x4 Family

Serial Device Connectivity and Ethernet Switch

The ConnectPort TS 4x4 family provides serial over Ethernet connectivity and acts as an Ethernet switch in conjunction with a serial port server.

## **Overview**

Digi's ConnectPort TS 4x4 family of device servers provides serial device network connectivity and remote Ethernet switch capability. Supporting multiple serial and Ethernet ports, this product is ideal for medical, utility, traffic, retail and POS, industrial automation, banking and many more applications.

## Features/Benefits

- Flexibility with standard Ethernet and serial ports
- Easy-to-use Python development environment for custom applications
- Patented RealPort technology for COM/TTY port control and management
- Simple device integration into centralized network management systems through SNMPv2
- SSL/TLS and SSHv2 for added security
- IPv6 capable
- Integrates with Digi Connectware® Manager for enterprise management/monitoring of hundreds or thousands of devices