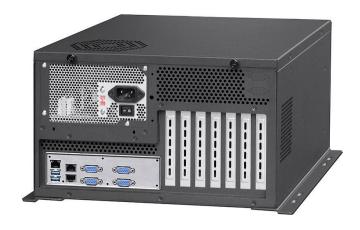

## CH-SB-ATX-P

Shoebox Motherboard (Wallmount) Chassis

| Colour                 | Black                                                     |
|------------------------|-----------------------------------------------------------|
| Dimensions (H x W x D) | 196mm x 330mm x 410mm                                     |
| Motherboard type       | ATX, Micro ATX                                            |
| 5.25" external bays    | 3                                                         |
| 2.5" internal bays     | 2                                                         |
| Front USB Ports        | 2 x USB 3.0                                               |
| Cooling Front          | 1 x 120 mm front ball bearing fan with replaceable filter |
| Power Supply           | Supports PS/2 PSU                                         |
| <b>Expansion Slots</b> | 7                                                         |