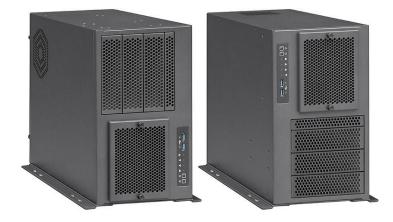

## CH-SB-ATX-P

Shoebox Motherboard (Wallmount) Chassis

| Colour                 | Black                                                     |
|------------------------|-----------------------------------------------------------|
| Dimensions (H x W x D) | 196mm x 330mm x 410mm                                     |
| Motherboard type       | ATX, Micro ATX                                            |
| 5.25" external bays    | 3                                                         |
| 2.5" internal bays     | 2                                                         |
| Front USB Ports        | 2 x USB 3.0                                               |
| Cooling Front          | 1 x 120 mm front ball bearing fan with replaceable filter |
| Power Supply           | Supports PS/2 PSU                                         |
| <b>Expansion Slots</b> | 7                                                         |