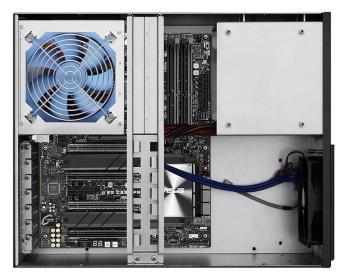

## CH-SB-ATX-P

Shoebox Motherboard (Wallmount) Chassis

| Colour                 | Black                                                     |
|------------------------|-----------------------------------------------------------|
| Dimensions (H x W x D) | 196mm x 330mm x 410mm                                     |
| Motherboard type       | ATX, Micro ATX                                            |
| 5.25" external bays    | 3                                                         |
| 2.5" internal bays     | 2                                                         |
| Front USB Ports        | 2 x USB 3.0                                               |
| Cooling Front          | 1 x 120 mm front ball bearing fan with replaceable filter |
| Power Supply           | Supports PS/2 PSU                                         |
| <b>Expansion Slots</b> | 7                                                         |