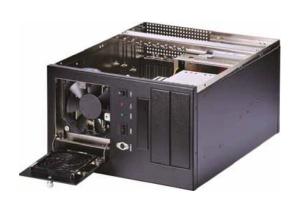

## **CH-SB-ATX-A**

Shoebox Motherboard Wallmount Chassis

| Colour                 | Black                                                     |
|------------------------|-----------------------------------------------------------|
| Dimensions (H x W x D) | 204.2mm x 330mm x 406mm                                   |
| Motherboard type       | ATX, Micro ATX                                            |
| 5.25" external bays    | 2                                                         |
| 3.5" external bays     | 1                                                         |
| 3.5" internal bays     | 1                                                         |
| Cooling Front          | 1 x 120 mm front ball bearing fan with replaceable filter |
| Power Supply           | Supports PS/2 PSU                                         |
| Expansion Slots        | 7                                                         |