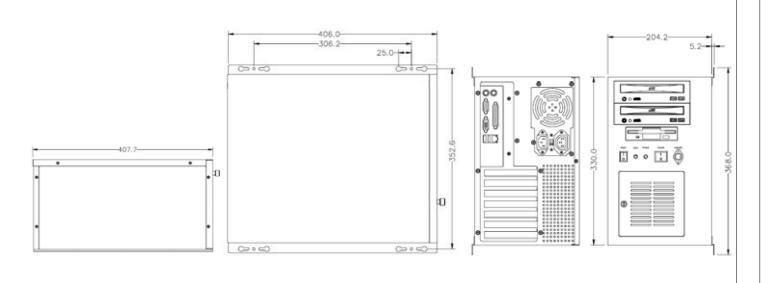

## **CH-SB-ATX-A**

Shoebox Motherboard Wallmount Chassis

| Colour                 | Black                                                     |
|------------------------|-----------------------------------------------------------|
| Dimensions (H x W x D) | 204.2mm x 330mm x 406mm                                   |
| Motherboard type       | ATX, Micro ATX                                            |
| 5.25" external bays    | 2                                                         |
| 3.5" external bays     | 1                                                         |
| 3.5" internal bays     | 1                                                         |
| Cooling Front          | 1 x 120 mm front ball bearing fan with replaceable filter |
| Power Supply           | Supports PS/2 PSU                                         |
| Expansion Slots        | 7                                                         |